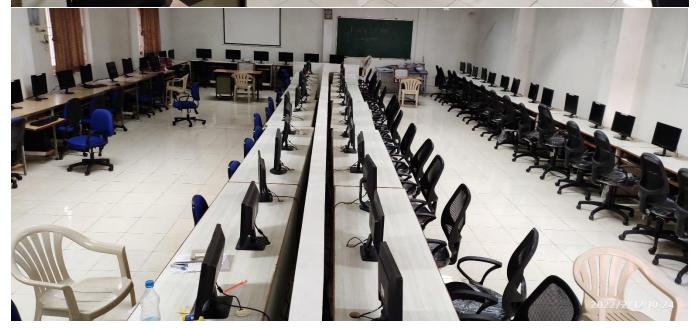

Area of the Lab: 162 sq.m

## **Details of the Equipment:**

• Systems Make: H.P. Commercial Desktop Systems

• Quantity: 41 No.s

 Configuration: Intel Core i3 2100 / 8GB DDR4 RAM / 1TB HDD / Key Board / Mouse / 15" LCD Monitor

• Systems Make: H.P. Commercial Desktop Systems

• Quantity: 31 No.s

 Configuration: Intel Core i3 3240 / 4GB DDR4 RAM / 1TB HDD / Key Board / Mouse / 15" LCD Monitor

UPS: MARK APC 6KV-Quantity: 01 No.s
Switches: D-Link 24 Gigabit Switch (05 No.s)

• Vacuum Cleaner: Quantity: 01