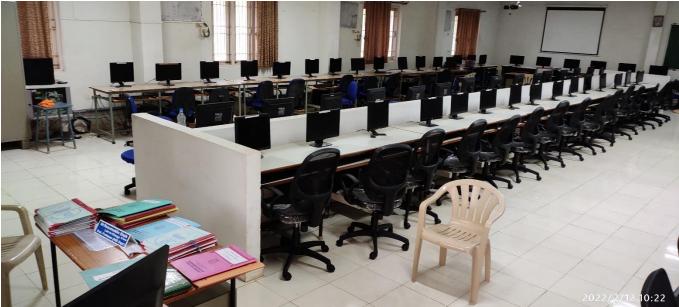

Area of the Lab: 162 sq.m

## **Details of the Equipment:**

• Systems Make: H.P. Commercial Desktop Systems

• Quantity: 41 No.s

 Configuration: Intel Core i3 2100 / 8GB DDR4 RAM / 1TB HDD / Key Board / Mouse / 15" LCD Monitor

• Systems Make: H.P. Commercial Desktop Systems

• Quantity: 31 No.s

 Configuration: Intel Core i3 3240 / 4GB DDR4 RAM / 1TB HDD / Key Board / Mouse / 15" LCD Monitor

UPS: MARK APC 6KV-Quantity: 01 No.s
Switches: D-Link 24 Gigabit Switch (05 No.s)

• Vacuum Cleaner: Quantity: 01